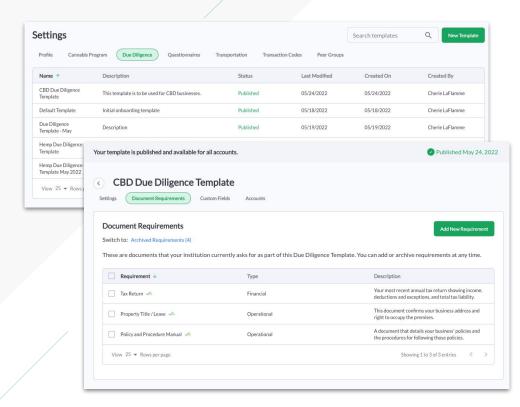

#### Due Diligence Templates

## **Initial Due Diligence**

- Create and manage multiple Due Diligence Templates
- Assign the appropriate due diligence template when inviting a new account to apply
- All FIs should have at least one existing Due Diligence Template called 'Default Template'