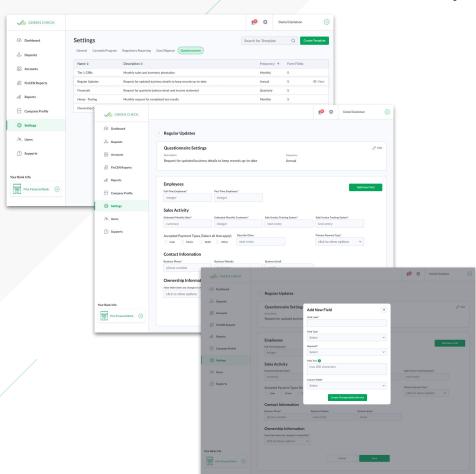

#### Questionnaires

## **Ongoing Due Diligence**

- Create and manage Due Diligence
  Questionnaires
- View questionnaire results for individual accounts or consolidated across your portfolio
- Assign **recurring** questionnaires when approving an account
- Create alerts + reports based on questionnaire data